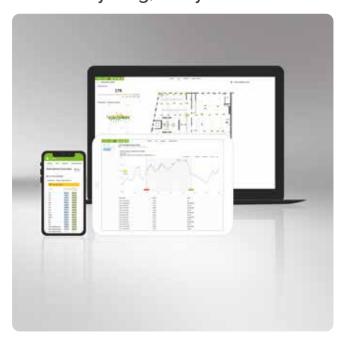

#### SiteWorx Sense Features

#### LIVE SENSOR DATA ACCESS

- Sensor data Live View map
- Live threshold monitoring and visualization

#### DATA TRACKING, ANALYSIS, AND REPORTING

- Sensor data tracking and trending
- Power characteristics tracking and trending
- Multi-interval data reporting
- Lifetime historical data access
- Graphical reporting features
- Customizable data visualization and export
- Multiple site visibility from one dashboard

#### **SYSTEM MANAGEMENT**

- Easy-to-use, color-coded site maps
- Live status map
- Tooltip setting and status indicators
- Remote device commissioning available