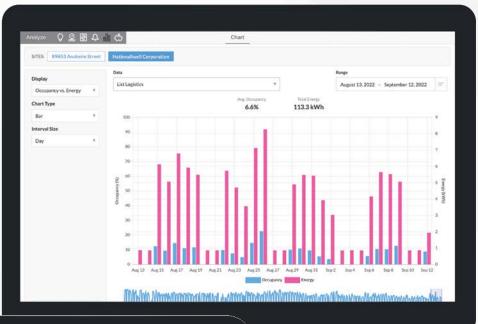

# **Examine and Understand Your Facility**

An easy-to-use facility data visualization tool that gathers data from Intelligent LED Luminaires and SiteWorx Devices and Sensors — then presents it simply for data analysis and trend identification. Robust reporting capabilities give you new insight into your business operations, so you can increase productivity, maximize savings, reduce downtime, and improve business planning.

### **Create Custom Reports**

Advanced but intuitive reporting makes it easy to select data sources, chart options, and date ranges — so you can to zoom in, identify trends, and make decisions to keep your business running smoothly.