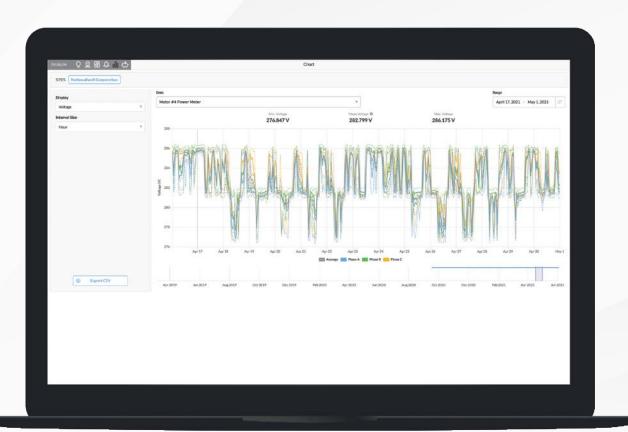

# **Examine and Understand Your Facility**

An easy-to-use facility data visualization tool that gathers data from Intelligent LED Luminaires and SiteWorx Devices and Sensors — then presents it simply for data analysis and trend identification. Robust reporting capabilities give you new insight into your business operations, so you can increase productivity, maximize savings, reduce downtime, and improve business planning.

### **Get Focused Insights**

Tag luminaires or sensor sources into reporting groups that pinpoint energy and utility consumption giving you clear insights on critical areas.

### **Create Custom Reports**

Advanced but intuitive reporting makes it easy to select data sources, chart options, and date ranges — so you can to zoom in, identify trends, and make decisions to keep your business running smoothly.

### Validate Energy Savings

An easy-to-use savings dashboard lets you compare current energy savings with your lighting energy baseline, review facility energy use and trends, and see the Greenhouse Gas (GHG) reductions enabled by SiteWorx.