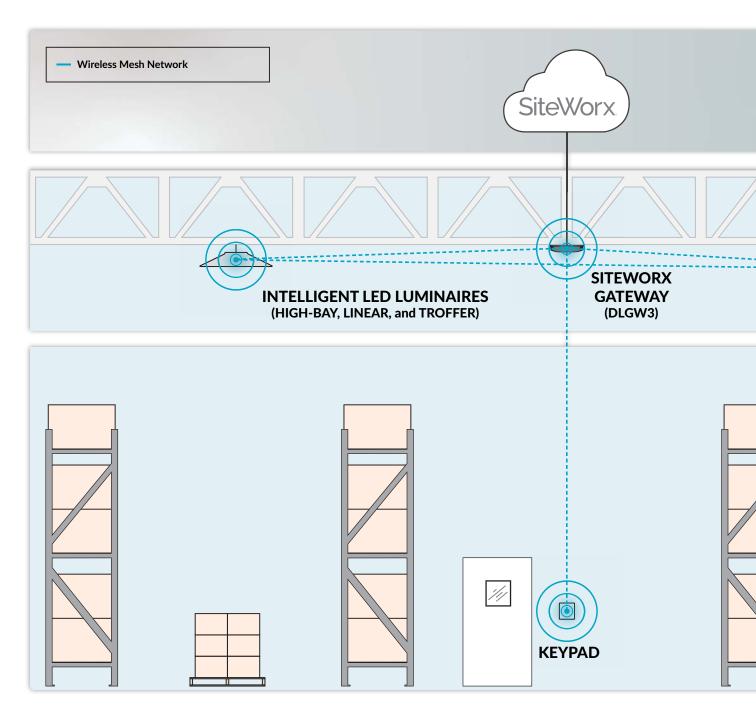

### **How It Works**

SiteWorx Tune includes all the key elements necessary to make major improvements to your lighting — from increasing comfort and safety to making impressive reductions in energy use. But unlike other solution providers, we keep it simple and nimble. And we take full advantage of your current investment in equipment, enabling you to leverage new value from it.

SiteWorx can support any combination of SiteWorx Software luminaires and third-party luminaires (when paired with a Smart Sensor) to optimize, automate, control, and monitor the facility lighting system.

### Wireless Mesh Network

The Wireless Mesh Network enables smart devices and luminaires to communicate seamlessly with the SiteWorx Facility Insight application suite. Based on the IEEE 802.15.4 Technical Standard, the Wireless Mesh Network is low-power, secure, and flexible.

Shown here is the SiteWorx Software DLA-V 0-10V Rugged Digital Lighting Agent.

Within the Wireless Mesh Network, SiteWorx Software Intelligent LED Luminaires, Advanced Lighting Controls, and Smart Devices come together to create a tailored solution for your facility.