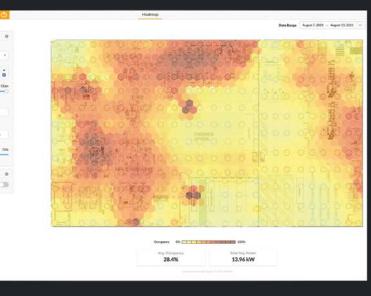

## **Understand Facility**Patterns and Trends

Use occupancy data and heatmaps to understand facility traffic patterns and trends, create data-driven lighting setbacks, and much more.