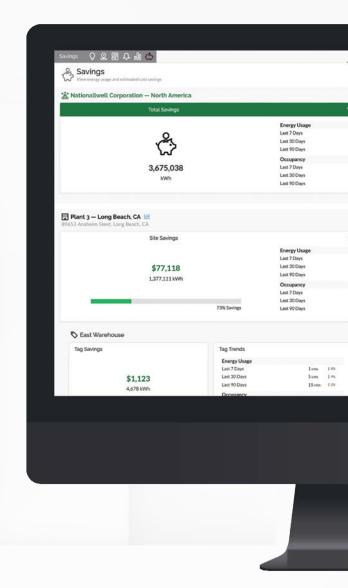

### All the Savings in One Place

SiteWorx Savings provides an easy to navigate "single pane of glass" experience, giving you all the important organizational savings details in one place. See real-time energy and financial savings across your entire organization at any time along with weekly, monthly, and quarterly trends to help identify achievements and areas for improvement.

### Support Your Organizations Sustainability Goals

Track cumulative, real-time total savings and environmental impact of your LED lighting and advanced lighting controls. SiteWorx translates these savings to equivalents — the metric tons of  $CO_2$  and  $N_2O$  emissions saved, barrels of oil not consumed, and tree seedlings grown for a decade.