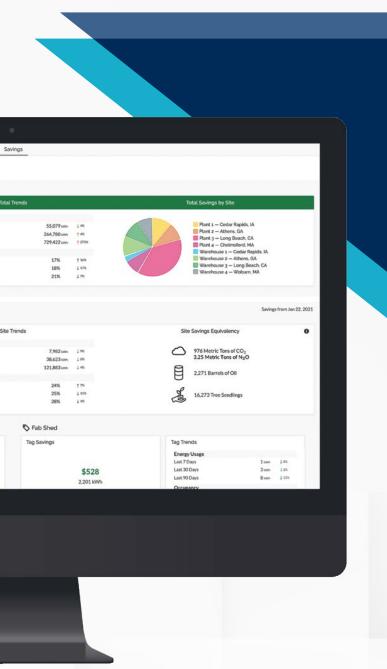

### All the Savings in One Place

SiteWorx Savings provides an easy to navigate "single pane of glass" experience, giving you all the important organizational savings details in one place. See real-time energy and financial savings across your entire organization at any time along with weekly, monthly, and quarterly trends to help identify achievements and areas for improvement.

### Support Your Organizations Sustainability Goals

Track cumulative, real-time total savings and environmental impact of your LED lighting and advanced lighting controls. SiteWorx translates these savings to equivalents — the metric tons of  $CO_2$  and  $N_2O$  emissions saved, barrels of oil not consumed, and tree seedlings grown for a decade.