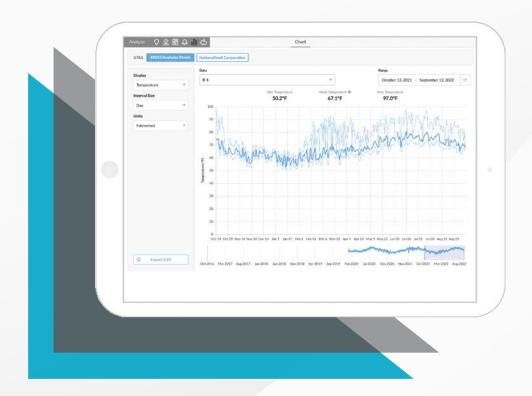

# **Examine and Understand Your Facility**

An easy-to-use facility data visualization tool that gathers data from Intelligent LED Luminaires and SiteWorx Devices and Sensors — then presents it simply for data analysis and trend identification. Robust reporting capabilities give you new insight into your business operations, so you can increase productivity, maximize savings, reduce downtime, and improve business planning.

### **Create Custom Reports**

Advanced but intuitive reporting makes it easy to select data sources, chart options, and date ranges — so you can to zoom in, identify trends, and make decisions to keep your business running smoothly.