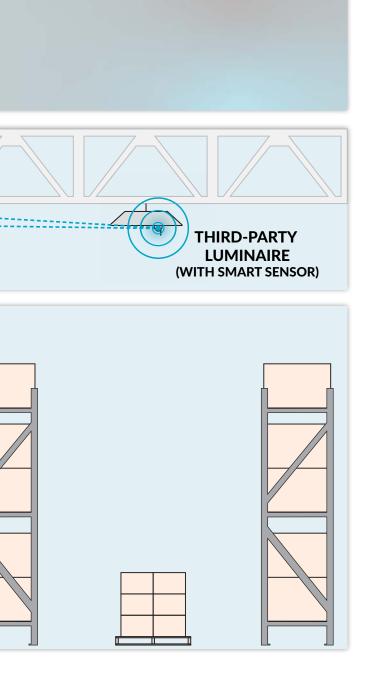

SiteWorx can support any combination of SiteWorx Software luminaires and third-party luminaires (when paired with a Smart Sensor) to optimize, automate, control, and monitor the facility lighting system.

### Wireless Mesh Network

The Wireless Mesh Network enables smart devices and luminaires to communicate seamlessly with the SiteWorx Facility Insight application suite. Based on the IEEE 802.15.4 Technical Standard, the Wireless Mesh Network is low-power, secure, and flexible.

Shown here is the SiteWorx Software DLA-V 0-10V Rugged Digital Lighting Agent.

Within the Wireless Mesh Network, SiteWorx Software Intelligent LED Luminaires, Advanced Lighting Controls, and Smart Devices come together to create a tailored solution for your facility.