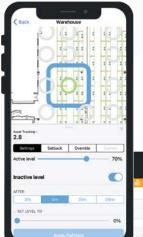

## Manage and Monitor Facility Changes

Manage lighting, monitor your facility, make changes, and view reports remotely — all from your tablet or mobile device.

### **Easy and Intuitive Reporting**

The SiteWorx Tune dashboard and mobile applications make control, customization, and reporting easy and intuitive.