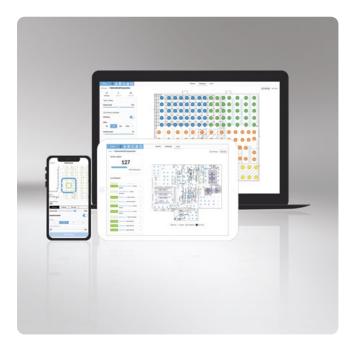

## **Control and Optimize Your Lighting**

Part of the SiteWorx® Facility Insight applications suite, **SiteWorx Tune** is an intelligent lighting control application that uses smart sensors and advanced, cloud-based software to maximize energy savings, improve productivity, and maintain safe, comfortable light levels. It brings new levels of control, automation, and savings to your facility's lighting infrastructure.

## **Key Features & Benefits**

- Simple, highly-configurable, and customizable facility lighting control and energy management application
- Intuitive dashboard displays real-time energy usage and savings data, keeping you informed of energy use and savings
- Uses Intelligent LED Luminaires and advanced lighting sensors and controls to maximize energy savings, improve productivity, and maintain safe, comfortable light levels
- Easily and effectively optimize your lighting system with built-in automation features
- Report your sustainability progress by collecting accurate energy usage data from your facility
- Validate energy project rebates and report on your sustainability goals with energy savings tracking

#### SiteWorx Tune Features